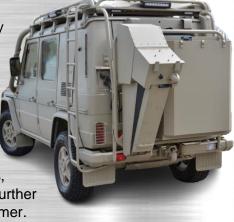

The system has been extensively tested and approved by relevant (NATO) authorized test facilities.

On the top of the armored vehicle automated weapon station is installed for inside crew protection and carrying out small missions.

CBRN integration can be performed on any armored vehicle platform or larger civilian vehicle. Entire integrated CBRN detection system with instruments, equipment, hardware and software support can be further customized to fit specific needs and demands of the customer.