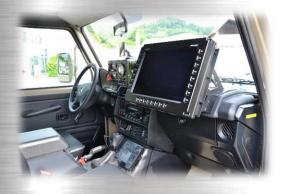

Computer system (2 computers and 3 monitors) with user friendly software interface enables instrument use, control, data and alarms visualization and CBRN reporting (ATP-45). Radio station (HF and VHF) enables transmission of data and speech.

Sampling and marking systems are automated and remote controlled. Operator from inside controls the operation of taking sample. Samples are stored in the cartridge, ready for transport to specialized

laboratories. Marking system enables marking the area with three kinds of marking flags (bio, chem and atom).