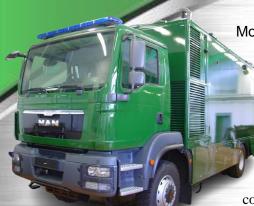

## MOBILE CBRN LABORATORY

from EM.TRONIC d.o.o.

Mobile CBRN Laboratory is designed for detection and identification of Chemical Warfare Agents (CWA's), Toxic Industrial Chemicals (TIC's), Biological detection and analysis, and Radiological / Nuclear detection.

Laboratory is an integration of a truck and container, which is fixed to the vehicle. Container is made of insulating material and divided in three compartments: engine room, entering room and laboratory room. The laboratory is airconditioned and pressurized.