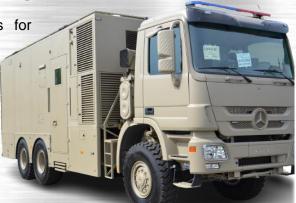

## MOBILE CBRN LABORATORY

from EM.TRONIC d.o.o.

Mobile CBRN Laboratory is designed for detection and identification of Chemical Warfare Agents (CWA's), Toxic Industrial Chemicals (TIC's), Biological detection and analysis, and Radiological / Nuclear detection.

Laboratory is an integration of a truck and container, which is fixed to the vehicle. Container is made of insulating material and divided in three compartments: engine room, entering room and laboratory room. The laboratory is airconditioned and pressurized.