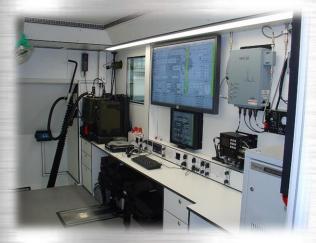

In the laboratory are installed instruments for detection presence of chemical, biological, radiological agents and a meteorological station. Data is processed on computer and displayed on the screens.

Filtration and overpressure system protects against CBRN agents. Positive pressure assures clean air in the laboratory as well as the negative pressure in glove box assures clean and safe working environment.